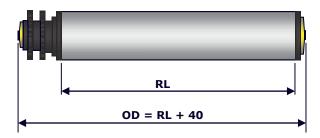

#### **ROLLERS:**

Materials: Stainless steel (304 or 316) or galvanised/ zinc plated

**Lengths:** Custom roller lengths are available in all rollers.

The drawings below are a guide to sizes only. Other bearings & sprockets available Sprocket Driven

**Diameters:** Standard 50.8mm

Also available: 76.2mm | 88.9mm

**Drive:** Double 3/8" chain or T5 timing belt

**Bearings:** Precision sealed bearings

**Shafts:** 12mm Round Bar with M8 drilled/tapped end

Stainless Steel or Bright Mild Steel