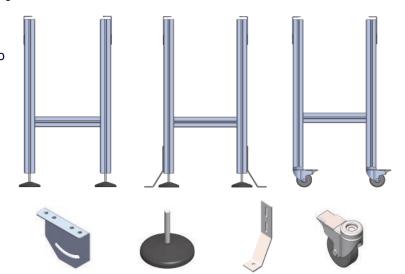

### Conveyor stands - aluminium profile

### **Conveyor stand base options**

- ⇒ Aluminium profile construction—easy to add accessories using the T-slot.
- ⇒ Angle/height adjustable smiley plates
- $\Rightarrow$  Screw adjustable feet (+/- 25mm)
- ⇒ Fixed-Floor anchor brackets for higher load/speed applications
- ⇒ Swivel castor—lockable